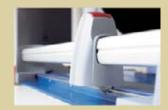

## Professional Guillotine



## 00867



Top quality for highest precision! Extraordinary high cutting capacity up to 3.5 mm. Safety is ensured by the blade totally enclosed in a plastic housing.

- User-friendly guillotine for professional use.
- Ergonomically shaped handle.
- Practical recessed grips for safe handling.
- Two scale bars with mm scale.
- Adjustable back-stop.
- Practical format lines on the table.
- Sturdy solid metal table with rounded edges and non-slip rubber feet.
- Tested according to GS safety regulations.

Cutting length: 460 mm
Cutting capacity: 3.5 mm
Table size exterior dimensions: 513 x 365 mm
Weight: 11.7 kg

Bar code No: 4007885242576



Orientation lines



Circular blade in plastic head



Easy-to-change blade



Variable backstop