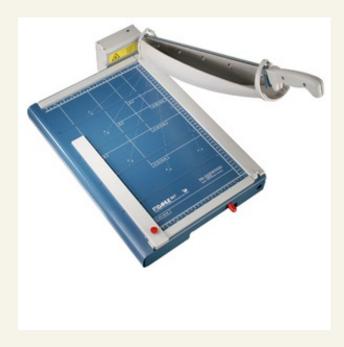

## Professional Guillotine

## 00867

Top quality for highest precision! Extraordinary high cutting capacity up to 3.5 mm. Safety is ensured by the blade totally enclosed in a plastic housing.

- User-friendly guillotine for professional use.
- Ergonomically shaped handle.
- Practical recessed grips for safe handling.
- Two scale bars with mm scale.
- Adjustable back-stop.
- Practical format lines on the table.
- Sturdy solid metal table with rounded edges and non-slip rubber feet.
- Tested according to GS safety regulations.

Cutting length: 460 mm
Cutting capacity: 3.5 mm
Table size exterior dimensions: 513 x 365 mm
Weight: 11.7 kg

Bar code No: 4007885242576

Orientation lines

Circular blade in plastic head

Easy-to-change blade