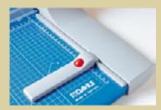

## 00867

Top quality for highest precision! Extraordinary high cutting capacity up to 3.5 mm. Safety is ensured by the blade totally enclosed in a plastic housing.

- User-friendly guillotine for professional use.
- Ergonomically shaped handle.
- Practical recessed grips for safe handling.
- Two scale bars with mm scale.
- Adjustable back-stop.
- Practical format lines on the table.
- Sturdy solid metal table with rounded edges and non-slip rubber feet.
- Tested according to GS safety regulations.

Cutting length: 460 mm
Cutting capacity: 3.5 mm
Table size exterior dimensions: 513 x 365 mm
Weight: 11.7 kg

Bar code No: 4007885242576

Orientation lines

Circular blade in plastic head

Easy-to-change blade