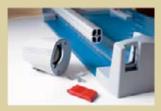

Cutting length: 460 mm
Cutting capacity: 3.5 mm
Table size exterior dimensions: 513 x 365 mm
Weight: 11.7 kg

Bar code No: 4007885242576

Orientation lines

Circular blade in plastic head

Easy-to-change blade